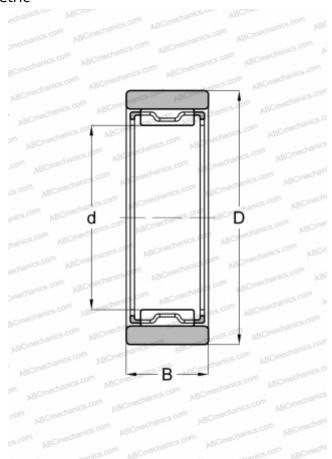

## **DIMENSIONS, MM**

| d | 35,000 |
|---|--------|
| D | 45,000 |
| В | 17,000 |
|   |        |

**WEIGHT, KG** 0,068

MANUFACTURER IKO