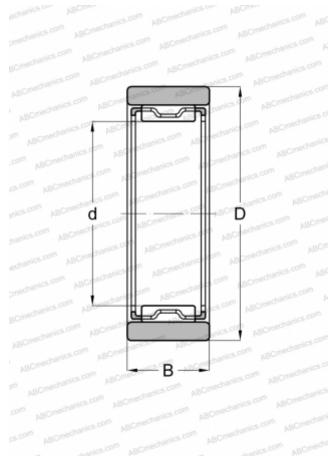

## **Technical specification**

| DIMENSIONS, MM               |                              |               |
|------------------------------|------------------------------|---------------|
| d                            |                              | 35,000        |
| D                            |                              | 47,000        |
| В                            |                              | 16,000        |
| WEIGHT, KG                   |                              | 0,076         |
| MANUFACTURER                 |                              | <u>IKO</u>    |
| INTERCHANGE                  |                              |               |
| ABC                          |                              | RNAO 35x47x16 |
| FAG                          | RNAO 35x47x16(RNAF 35x47x16) |               |
| INA                          |                              | RNAO 35x47x16 |
| SKF                          |                              | RNAO 35x47x16 |
| CALCULATION DATA             |                              |               |
| Basic dynamic load rating, C |                              | 23,100 kN     |
| Basic static load rating, Co |                              | 33,900 kN     |