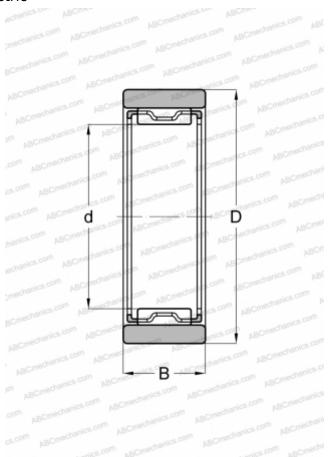

## **RNAF 405017 IKO**

Needle roller bearings

TYPE: Roller bearings, Needle, Single row, With machined rings without flanges, without an inner ring, Metric

## **Technical specification**

| n | IM | EN | CI | $\mathbf{c}$ | NC | MI | Л |
|---|----|----|----|--------------|----|----|---|

| В | 17,000 |
|---|--------|
| D | 50,000 |
| a | 40,000 |

**WEIGHT, KG** 0,076