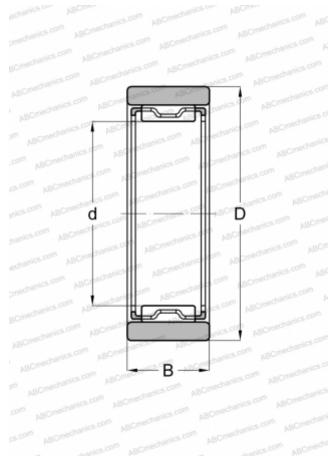

## **Technical specification**

| DIMENSIONS, MM |                              |
|----------------|------------------------------|
| d              | 40,000                       |
| D              | 55,000                       |
| В              | 20,000                       |
| WEIGHT, KG     | 0,150                        |
| MANUFACTURER   | <u>SKF</u>                   |
| INTERCHANGE    |                              |
| ABC            | RNAO 40x55x20                |
| FAG            | RNAO 40x55x20(RNAF 40x55x20) |
| INA            | RNAO 40x55x20                |
| IKO            | RNAF 405520                  |
|                |                              |