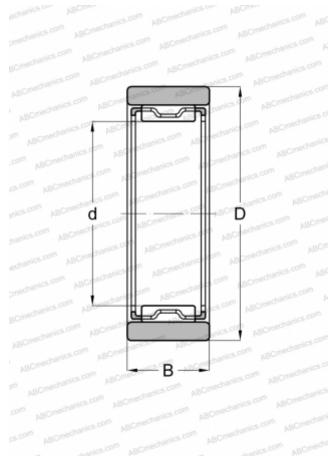

## Needle roller bearings

А

mechanics.com

TYPE: Roller bearings, Needle, Single row, With machined rings without flanges, without an inner ring, Metric

## DIMENSIONS, MM

Basic static load rating, Co

| d                            |               | 40,000          |
|------------------------------|---------------|-----------------|
| D                            |               | 55,000          |
| В                            |               | 20,000          |
| WEIGHT, KG                   |               | 0,140           |
| MANUFACTURER                 |               | <u>IKO</u>      |
| INTERCHANGE                  |               |                 |
| ABC                          |               | RNAO 40x55x20   |
| FAG                          | RNAO 40x55x20 | (RNAF 40x55x20) |
| INA                          |               | RNAO 40x55x20   |
| SKF                          |               | RNAO 40x55x20   |
| CALCULATION DATA             |               |                 |
| Basic dynamic load rating, C |               | 31,400 kN       |