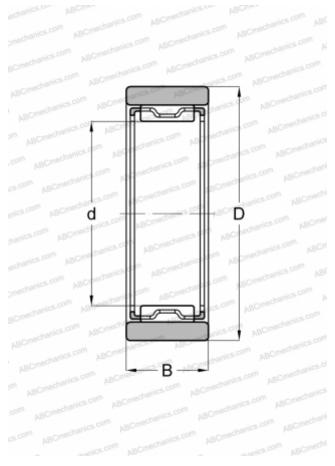

## RNAO 50x62x20 SKF

## **Technical specification**

| DIMENSIONS, MM               |            |                    |
|------------------------------|------------|--------------------|
| d                            |            | 50,000             |
| D                            |            | 62,000             |
| В                            |            | 20,000             |
| WEIGHT, KG                   |            | 0,140              |
| MANUFACTURER                 |            | <u>SKF</u>         |
| INTERCHANGE                  |            |                    |
| ABC                          |            | RNAO 50x62x20      |
| FAG                          | RNAO 50x62 | x20(RNAF 50x62x20) |
| INA                          |            | RNAO 50x62x20      |
| IKO                          |            | RNAF 506220        |
| CALCULATION DATA             |            |                    |
| Basic dynamic load rating, C |            | 25,500 kN          |
| Basic static load rating, Co |            | 60,000 kN          |
| Fatigue load limit, Pu       |            | 7,200 kN           |
| Reference speed              |            | 8500 r/min         |
| Limiting speed               |            | 9500 r/min         |