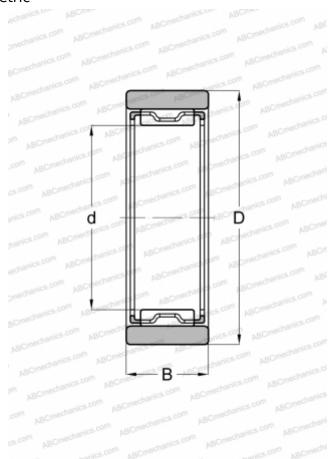

## DIMENSIONS, MM

| a | 50,000 |
|---|--------|
| D | 62,000 |
| В | 20,000 |
|   |        |

**WEIGHT, KG** 0,138

MANUFACTURER IKO