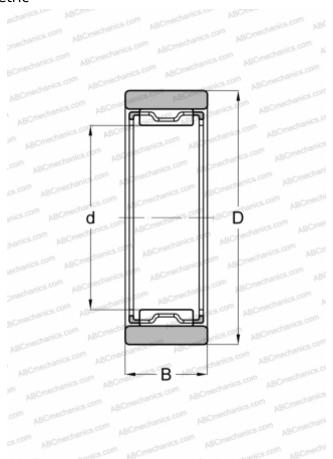

## DIMENSIONS, MM

| WEIGHT, KG | 0,167  |
|------------|--------|
| В          | 20,000 |
| D          | 68,000 |
| d          | 55,000 |

0,10,