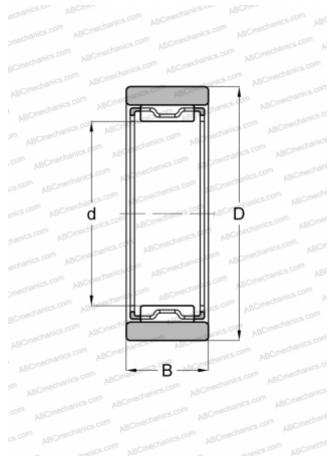

## **Technical specification**

| DIMENSIONS, MM |                              |
|----------------|------------------------------|
| d              | 60,000                       |
| D              | 78,000                       |
| В              | 20,000                       |
| WEIGHT, KG     | 0,260                        |
| MANUFACTURER   | <u>SKF</u>                   |
| INTERCHANGE    |                              |
| ABC            | RNAO 60x78x20                |
| FAG            | RNAO 60x78x20(RNAF 60x78x20) |
| INA            | RNAO 60x78x20                |
| IKO            | RNAF 607820                  |