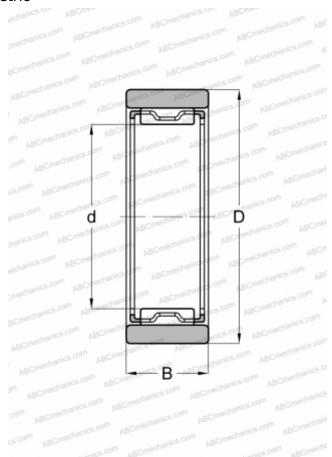

#### **DIMENSIONS, MM**

| WEIGHT, KG | 0,255  |
|------------|--------|
| В          | 20,000 |
| D          | 78,000 |

(7,233