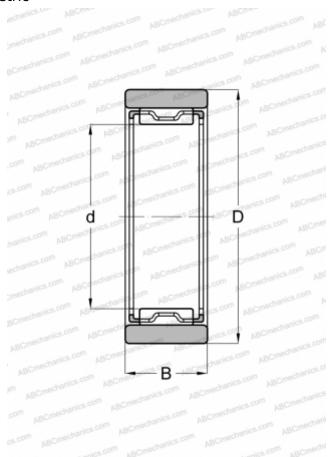

## **RNAF 658530 IKO**

Needle roller bearings

TYPE: Roller bearings, Needle, Single row, With machined rings without flanges, without an inner ring, Metric

# DIMENSIONS, MM

| d            | 65,000 |
|--------------|--------|
| D            | 85,000 |
| В            | 30,000 |
| WEIGHT, KG   | 0,470  |
| MANUFACTURER | IKO    |