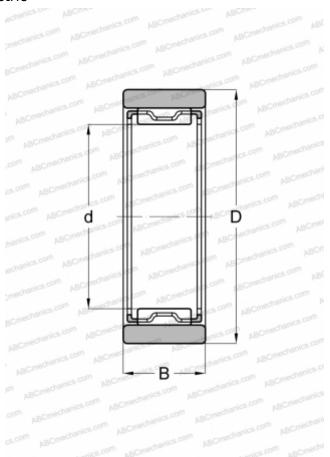

### DIMENSIONS, MM

| d         | 70,000 |
|-----------|--------|
| D         | 90,000 |
| В         | 30,000 |
| WEICHT VC | 0.500  |

**WEIGHT, KG** 0,500

MANUFACTURER