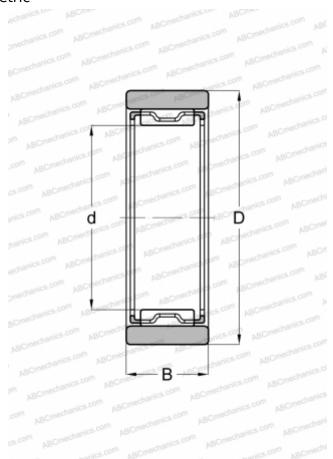

### DIMENSIONS, MM

| MANUFACTURER | IKO     |
|--------------|---------|
| WEIGHT, KG   | 0,590   |
| В            | 30,000  |
| D            | 105,000 |
| d            | 85,000  |