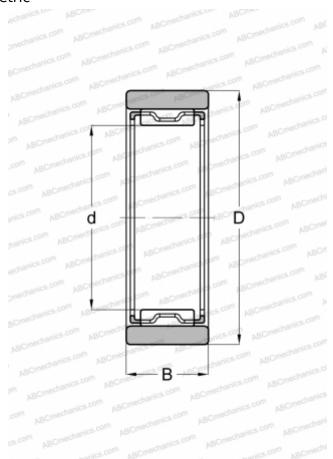

### **DIMENSIONS, MM**

| MANUFACTURER | IKO     |
|--------------|---------|
| WEIGHT, KG   | 0,655   |
| В            | 30,000  |
| D            | 115,000 |
| d            | 95,000  |