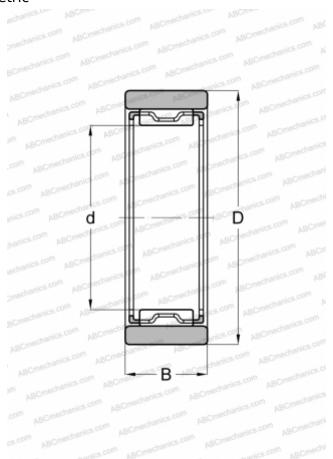

### DIMENSIONS, MM

| d | 100,000 |
|---|---------|
| D | 120,000 |
| В | 30,000  |

**WEIGHT, KG** 0,690

MANUFACTURER