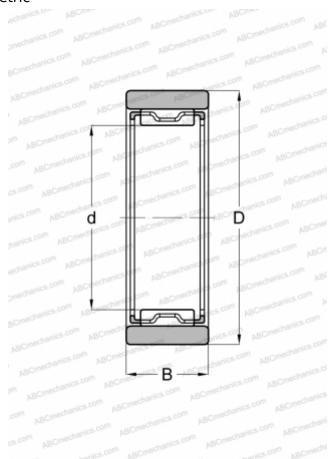

# **RNAF 10012030 IKO**

Needle roller bearings

TYPE: Roller bearings, Needle, Single row, With machined rings without flanges, without an inner ring, Metric

## **DIMENSIONS, MM**

| d | 100,000 |
|---|---------|
| D | 120,000 |
| В | 30,000  |
|   |         |

**WEIGHT, KG** 0,685

MANUFACTURER