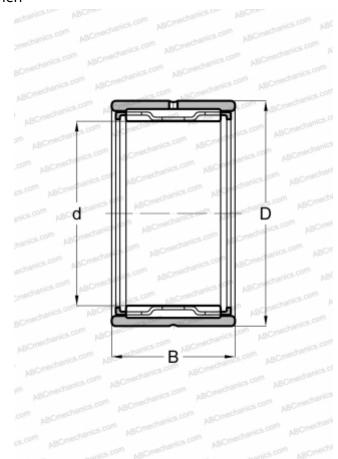

## **Technical specification**

| ·            |        |
|--------------|--------|
| d            | 15,875 |
| D            | 28,575 |
| В            | 19,050 |
| WEIGHT, KG   | 0,049  |
| MANUFACTURER | IKO    |
| INTERCHANGE  |        |