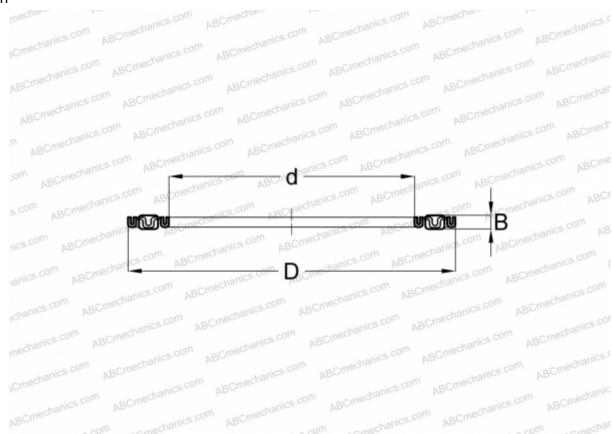

### **DIMENSIONS, MM**

| d          | 15,000 |
|------------|--------|
| D          | 28,000 |
| В          | 2,000  |
| WEIGHT, KG | 0,004  |