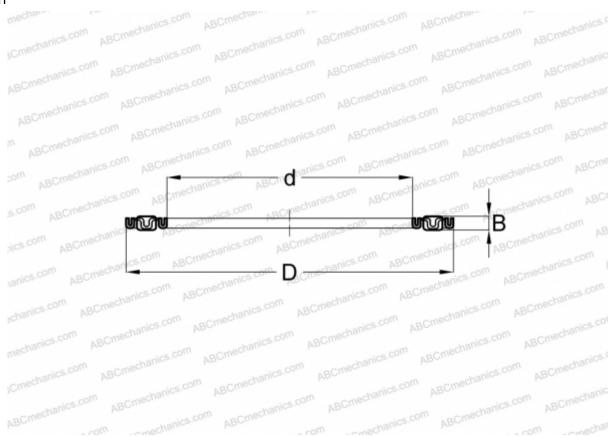

### **DIMENSIONS, MM**

| d            | 17,000 |
|--------------|--------|
| D            | 30,000 |
| В            | 2,000  |
| WEIGHT, KG   | 0,005  |
| MANUFACTURER | IKO    |