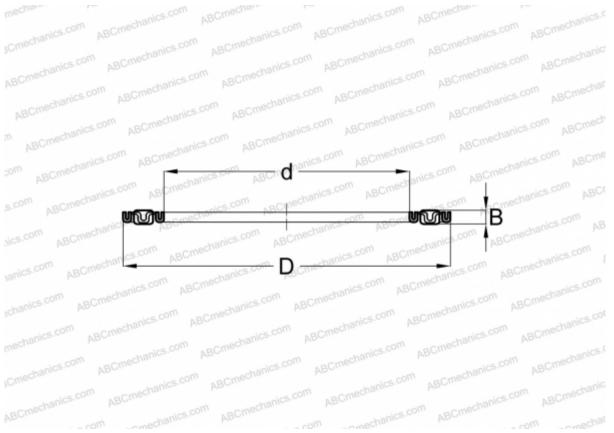

## **Technical specification**

| DIMENSIONS, MM    |                                     |
|-------------------|-------------------------------------|
| d                 | 40,000                              |
| D                 | 60,000                              |
| В                 | 3,000                               |
| WEIGHT, KG        | 0,022                               |
| MANUFACTURER      | <u>IKO</u>                          |
| INTERCHANGE       |                                     |
|                   |                                     |
| ABC               | <u>AXK 4060</u>                     |
|                   | <u>AXK 4060</u><br>AXK4060/ ANK4060 |
| ABC               |                                     |
| ABC<br>FAG        | AXK4060/ ANK4060                    |
| ABC<br>FAG<br>INA | AXK4060/ ANK4060<br>AXK4060         |