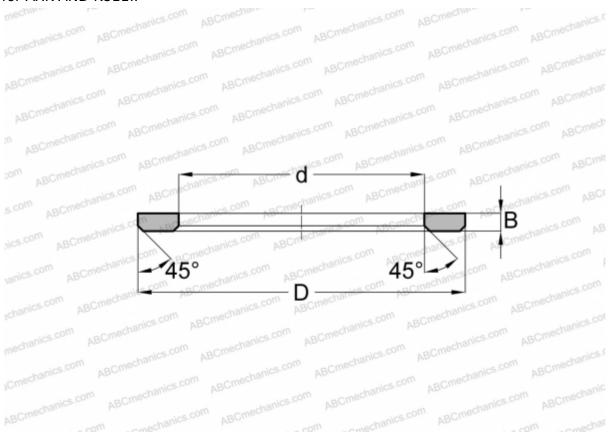

# DIMENSIONS, MM

| MANUFACTURER | FAG    |
|--------------|--------|
| WEIGHT, KG   | 0,001  |
| В            | 1,000  |
| D            | 14,000 |
| d            | 4,000  |