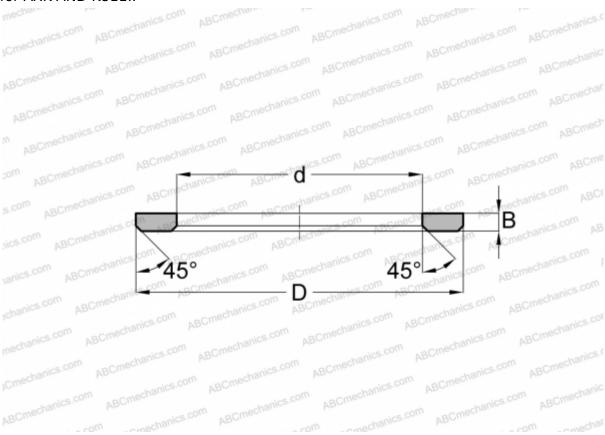

## XWA102401 SKF

Axial bearing washer

TYPE: Rolling bearing parts and accessories, Rolling elements, Axial bearing washers, Type AS, suitable for AXK AND K811..

## **Technical specification**

| DIMENSIONS, MM |        |
|----------------|--------|
| d              | 4,000  |
| D              | 14,000 |
| В              | 1,000  |
| WEIGHT, KG     | 0,001  |

| MANUFACTURER | SKF |
|--------------|-----|
|              |     |