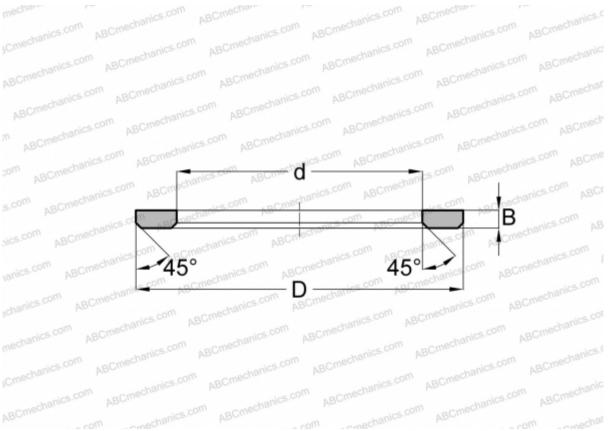

## **Technical specification**

| DIMENSIONS, MM |               | INTERCHANGE |               |
|----------------|---------------|-------------|---------------|
| d              | 5,000         | INA         | <u>AS0414</u> |
| D              | 15,000        | FAG         | <u>AS0619</u> |
| В              | 1,000         | INA         | <u>AS0619</u> |
| WEIGHT, KG     | 0,002         | FAG         | <u>AS0821</u> |
|                |               | INA         | <u>AS0821</u> |
| MANUFACTURER   | ABC           |             |               |
| INTERCHANGE    |               |             |               |
| SKF            | XWA102401     |             |               |
| FAG            | <u>AS0515</u> |             |               |
| INA            | <u>AS0515</u> |             |               |
| ABC            | <u>AS0414</u> |             |               |
| ABC            | <u>AS0619</u> |             |               |
| ABC            | <u>AS0821</u> |             |               |
| FAG            | <u>AS0414</u> |             |               |