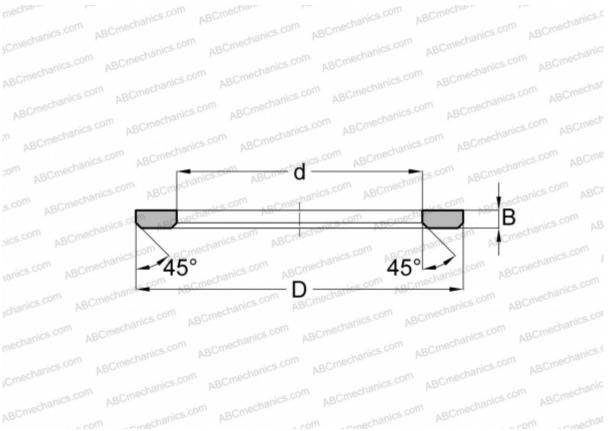

## **Technical specification**

| DIMENSIONS, MM |               | INTERCHANGE |               |
|----------------|---------------|-------------|---------------|
| d              | 8,000         | INA         | AS0414        |
| D              | 21,000        | FAG         | AS0515        |
| В              | 1,000         | INA         | <u>AS0515</u> |
| WEIGHT, KG     | 0,004         | FAG         | <u>AS0619</u> |
|                |               | INA         | <u>AS0619</u> |
| MANUFACTURER   | ABC           |             |               |
| INTERCHANGE    |               |             |               |
| SKF            | XWA102401     |             |               |
| FAG            | AS0821        |             |               |
| INA            | <u>AS0821</u> |             |               |
| ABC            | AS0414        |             |               |
| ABC            | <u>AS0515</u> |             |               |
| ABC            | AS0619        |             |               |
| FAG            | AS0414        |             |               |