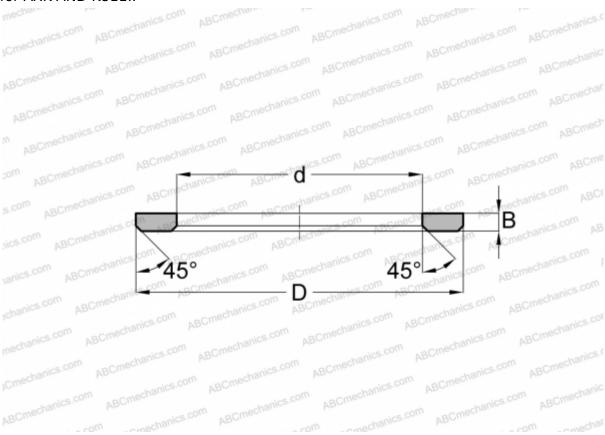

### **DIMENSIONS, MM**

| d            | 8,000  |
|--------------|--------|
| D            | 21,000 |
| В            | 1,000  |
| WEIGHT, KG   | 0,004  |
| MANUFACTURER | FAG    |