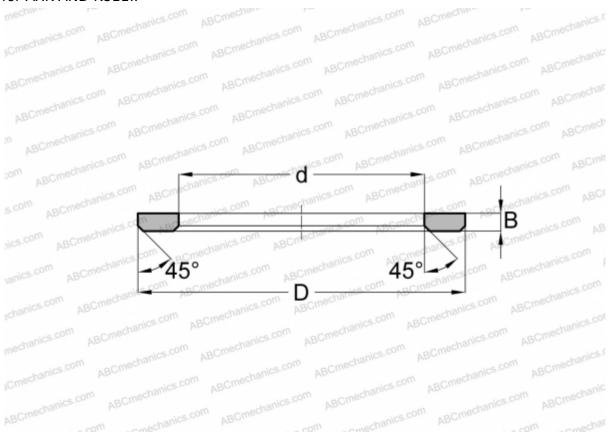

# DIMENSIONS, MM

| d          | 8,000  |
|------------|--------|
| D          | 21,000 |
| В          | 1,000  |
| WEIGHT, KG | 0,004  |