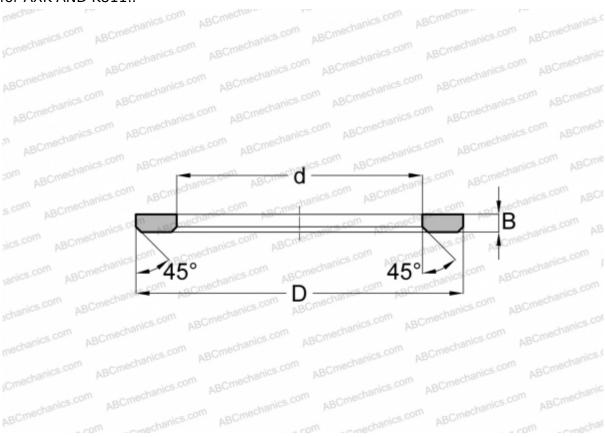

## DIMENSIONS, MM d 40,000 D 60,000 B 1,000 WEIGHT, KG 0,014

| MANUFACTURER | ABC |
|--------------|-----|
| INTERCHANGE  |     |

| INTERCHANGE |                   |
|-------------|-------------------|
| FAG         | AS4060            |
| INA         | AS4060            |
| NTN         | AAS 1108          |
| SKF         | AS4060/ XWA406001 |
| TORRINGTON  | FTRA-4060         |
| IKO         | AS 4060           |
| ABC         | AS4565            |