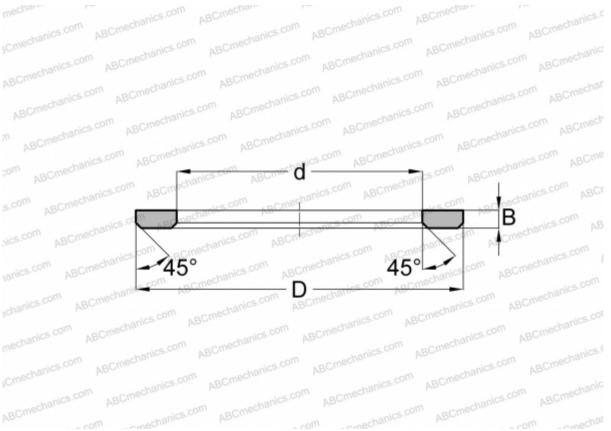

## **Technical specification**

| DIMENSIONS, MM |                   | INTERCHANGE |                   |
|----------------|-------------------|-------------|-------------------|
| d              | 40,000            | FAG         | <u>AS4565</u>     |
| D              | 60,000            | INA         | AS4565            |
| В              | 1,000             | SKF         | AS4565/ XWA456501 |
|                |                   | TORRINGTON  | FTRA-4565         |
| WEIGHT, KG     | 0,014             | IKO         | <u>AS 4565</u>    |
| MANUFACTURER   | FAG               |             |                   |
| INTERCHANGE    |                   |             |                   |
| ABC            | <u>AS4060</u>     |             |                   |
| INA            | AS4060            |             |                   |
| NTN            | AAS 1108          |             |                   |
| SKF            | AS4060/ XWA406001 |             |                   |
| TORRINGTON     | FTRA-4060         |             |                   |
| IKO            | AS 4060           |             |                   |
| ABC            | <u>AS4565</u>     |             |                   |