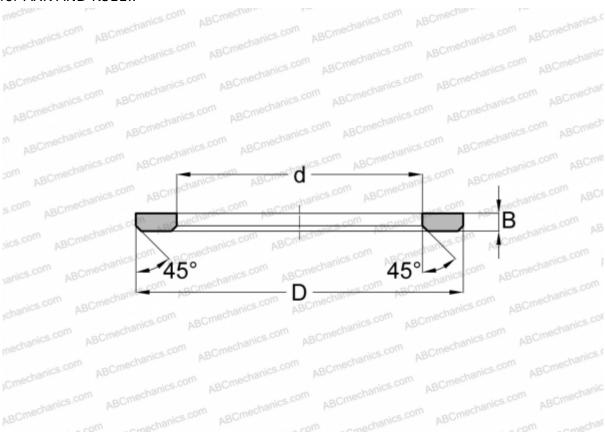

## DIMENSIONS, MM d 40,000 D 60,000 B 1,000 WEIGHT, KG 0,014 MANUFACTURER INA

| INTERCHANGE |                   |
|-------------|-------------------|
| ABC         | AS4060            |
| FAG         | AS4060            |
| NTN         | AAS 1108          |
| SKF         | AS4060/ XWA406001 |
| TORRINGTON  | FTRA-4060         |
| IKO         | AS 4060           |
| ABC         | <u>AS4565</u>     |