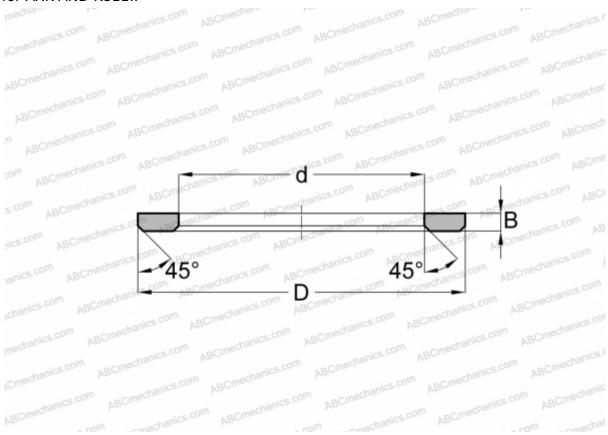

## DIMENSIONS, MM d 40,000 D 60,000 B 1,000 WEIGHT, KG 0,014

| ABC | AS4060            |
|-----|-------------------|
| ABC | AS4565            |
| FAG | AS4060            |
| INA | AS4060            |
| SKF | AS4060/ XWA406001 |