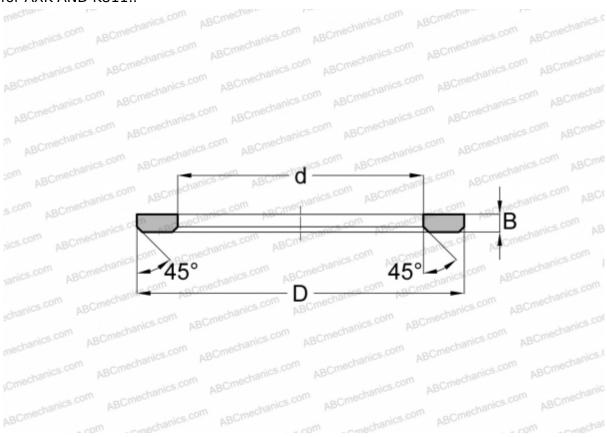

## AS4060/ XWA406001 SKF

Axial bearing washer

TYPE: Rolling bearing parts and accessories, Rolling elements, Axial bearing washers, Type AS, suitable for AXK AND K811..

## **Technical specification**

| DIMENSIONS, MM |        |
|----------------|--------|
| d              | 40,000 |
| D              | 60,000 |
| В              | 1,000  |
| WEIGHT, KG     | 0,014  |
| MANUFACTURER   | SKF    |