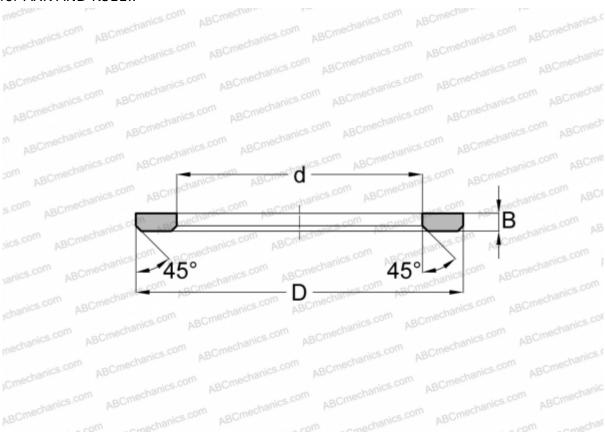

# DIMENSIONS, MM

| WEIGHT, KG | 0,014  |
|------------|--------|
| В          | 1,000  |
| D          | 60,000 |
| d          | 40,000 |

MANUFACTURER TORRINGTON