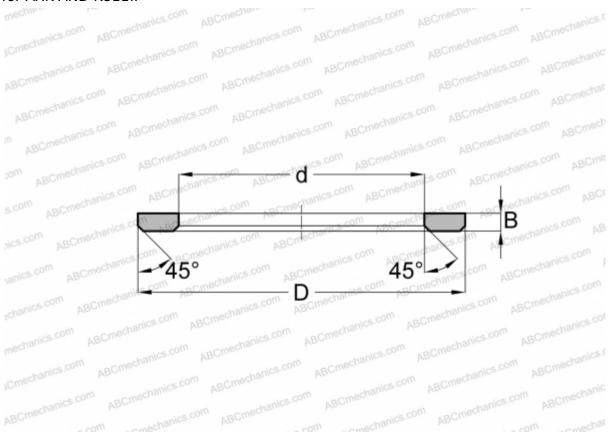

## **DIMENSIONS, MM** d 40,000 D 60,000 В 1,000 WEIGHT, KG 0,012 **MANUFACTURER** IKO

| INTERCHANGE |     |                   |
|-------------|-----|-------------------|
|             | ABC | AS4060            |
|             | FAG | AS4060            |
|             | INA | AS4060            |
|             | NTN | AAS 1108          |
|             | SKF | AS4060/ XWA406001 |