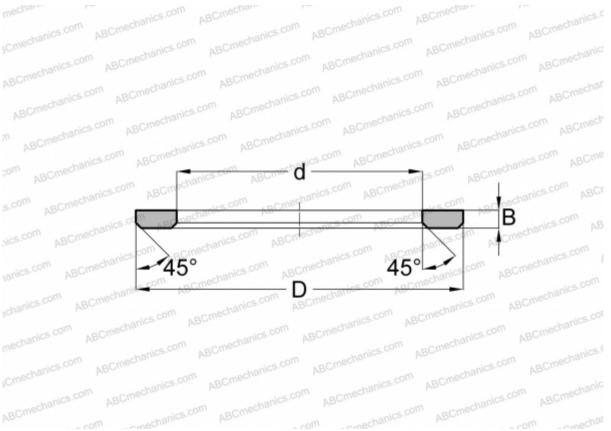

## **Technical specification**

| DIMENSIONS, MM |                   | INTERCHANGE |                   |
|----------------|-------------------|-------------|-------------------|
| d              | 45,000            | FAG         | <u>AS4060</u>     |
| D              | 65,000            | INA         | AS4060            |
| В              | 1,000             | SKF         | AS4060/ XWA406001 |
| WEIGHT, KG     |                   | TORRINGTON  | FTRA-4060         |
|                | 0,014             | IKO         | AS 4060           |
| MANUFACTURER   | ABC               |             |                   |
| INTERCHANGE    |                   |             |                   |
| NTN            | AAS 1108          |             |                   |
| FAG            | AS4565            |             |                   |
| INA            | <u>AS4565</u>     |             |                   |
| SKF            | AS4565/ XWA456501 |             |                   |
| TORRINGTON     | FTRA-4565         |             |                   |
| ΙΚΟ            | AS 4565           |             |                   |
| ABC            | <u>AS4060</u>     |             |                   |