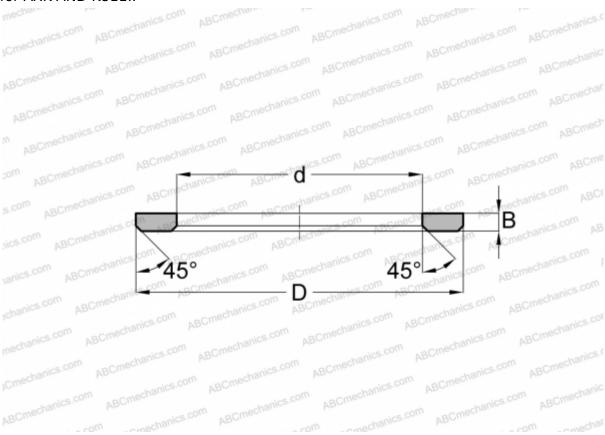

# **DIMENSIONS, MM**

| MANUFACTURER | FAG    |
|--------------|--------|
| WEIGHT, KG   | 0,014  |
| В            | 1,000  |
| D            | 65,000 |
| d            | 45,000 |