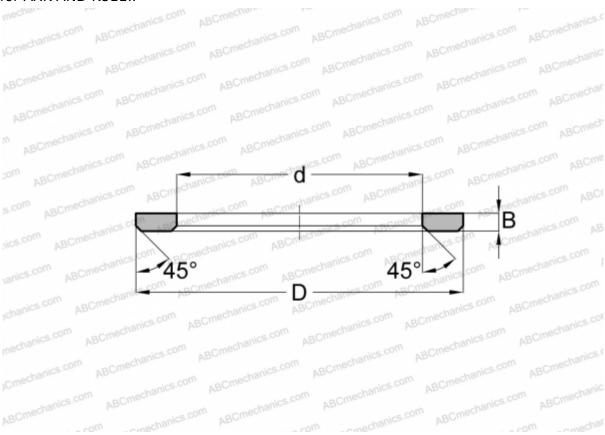

## DIMENSIONS, MM d 45,000 D 65,000 B 1,000 WEIGHT, KG 0,014

| MANUFACTURER | INA |
|--------------|-----|

| П | NT | FR | CH | ıΔ | NG | F |
|---|----|----|----|----|----|---|

| INTERCHANGE |                   |
|-------------|-------------------|
| ABC         | AS4565            |
| NTN         | AAS 1108          |
| FAG         | <u>AS4565</u>     |
| SKF         | AS4565/ XWA456501 |
| TORRINGTON  | FTRA-4565         |
| IKO         | AS 4565           |
| ABC         | AS4060_           |