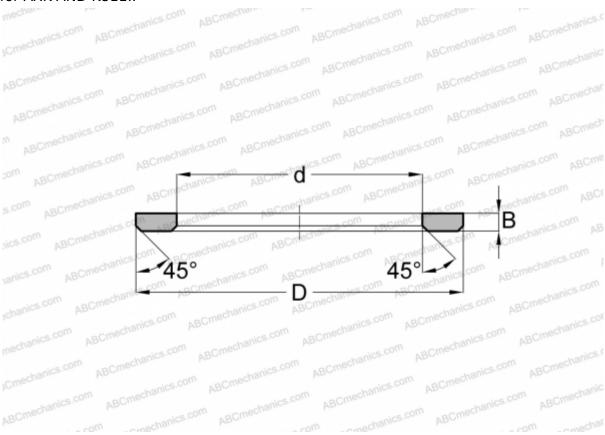

## **Technical specification**

| DIMENSIONS, MM |        |
|----------------|--------|
| d              | 45,000 |
| D              | 65,000 |
| В              | 1,000  |
| WEIGHT, KG     | 0,014  |

| INT | ERCHANG | ìΕ |
|-----|---------|----|
| AB  | С       |    |