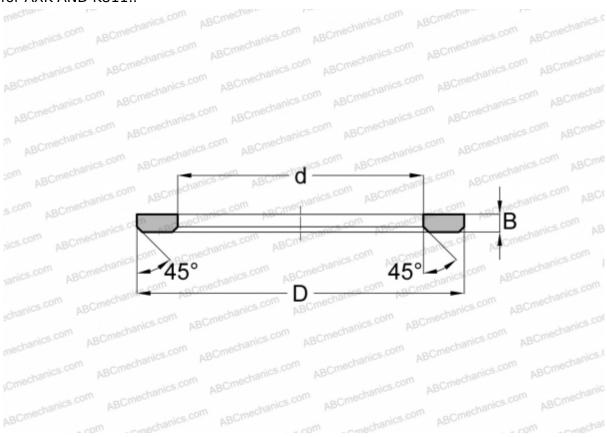

# FTRA-4565 TORRINGTON

Axial bearing washer

TYPE: Rolling bearing parts and accessories, Rolling elements, Axial bearing washers, Type AS, suitable for AXK AND K811..

### **DIMENSIONS, MM**

| d          | 45,000 |
|------------|--------|
| D          | 65,000 |
| В          | 1,000  |
| WEIGHT, KG | 0,014  |

MANUFACTURER TORRINGTON