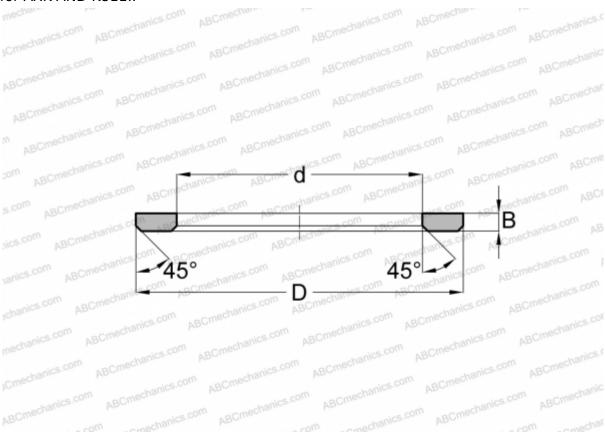

## **AS 4565 IKO**

Axial bearing washer

TYPE: Rolling bearing parts and accessories, Rolling elements, Axial bearing washers, Type AS, suitable for AXK AND K811..

## **Technical specification**

DIMENSIONS MM

| DIMENSIONS, MM |        |
|----------------|--------|
| d              | 45,000 |
| D              | 65,000 |
| В              | 1,000  |
| WEIGHT, KG     | 0,013  |