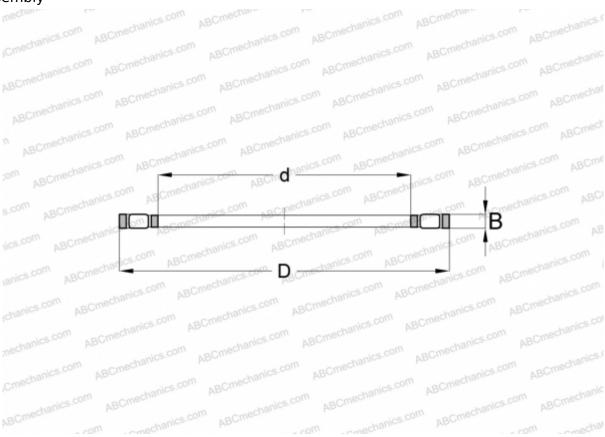

### **DIMENSIONS, MM**

| d            | 17,000 |
|--------------|--------|
| D            | 30,000 |
| В            | 3,500  |
| WEIGHT, KG   | 0,010  |
| MANUFACTURER | IKO    |