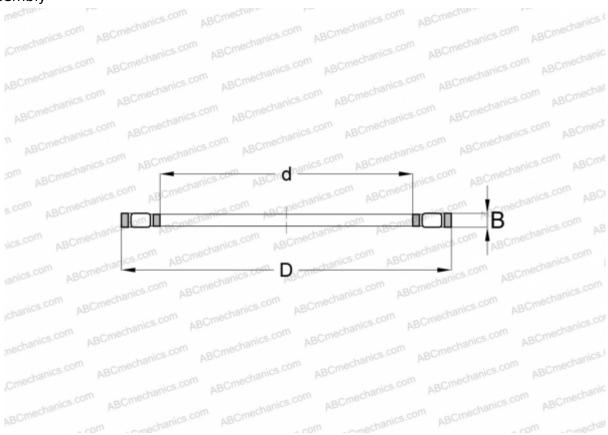

### **DIMENSIONS, MM**

| d            | 20,000 |
|--------------|--------|
| D            | 35,000 |
| В            | 4,500  |
| WEIGHT, KG   | 0,018  |
| MANUFACTURER | IKO    |