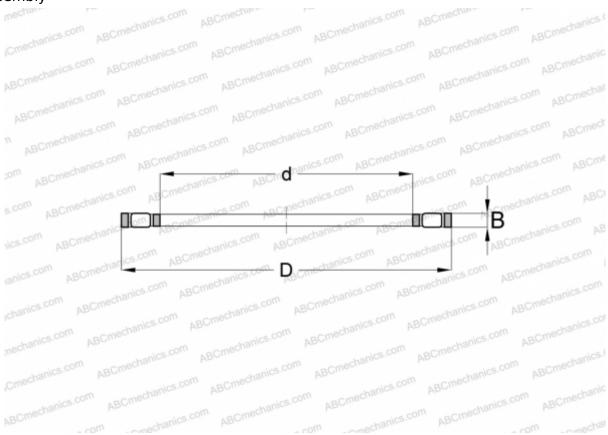

## **DIMENSIONS, MM**

| d            | 25,000 |
|--------------|--------|
| D            | 42,000 |
| В            | 5,000  |
| WEIGHT, KG   | 0,028  |
| MANUFACTURER | IKO    |