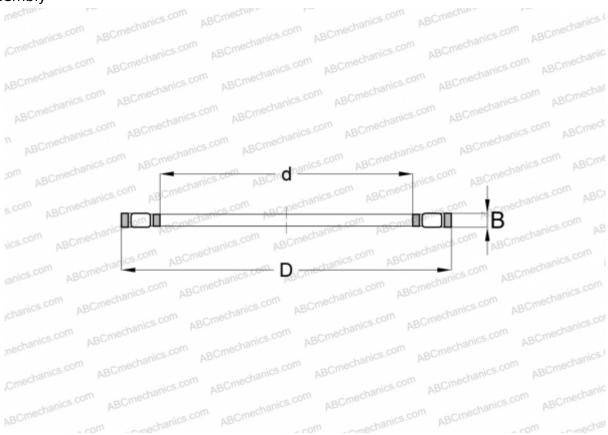

## **DIMENSIONS, MM**

| d            | 30,000 |
|--------------|--------|
| D            | 47,000 |
| В            | 5,000  |
| WEIGHT, KG   | 0,031  |
| MANUFACTURER | IKO    |