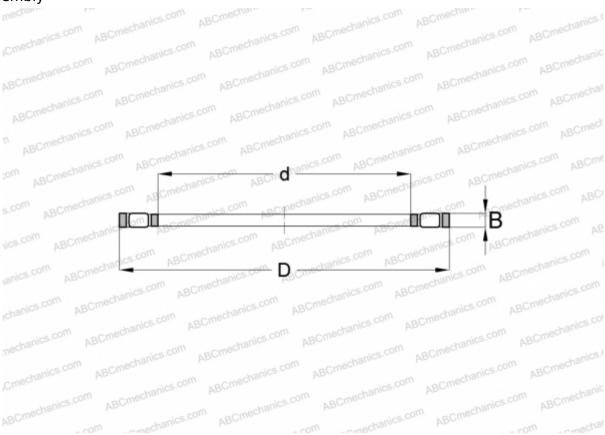

## **DIMENSIONS, MM**

| d            | 30,000 |
|--------------|--------|
| D            | 52,000 |
| В            | 7,500  |
| WEIGHT, KG   | 0,070  |
| MANUFACTURER | IKO    |