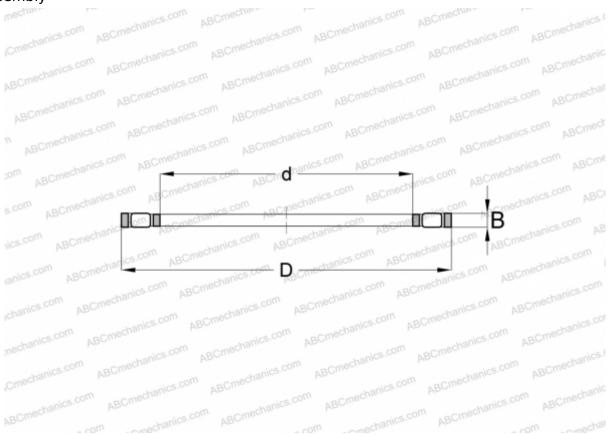

### **DIMENSIONS, MM**

| d            | 45,000 |
|--------------|--------|
| D            | 65,000 |
| В            | 6,000  |
| WEIGHT, KG   | 0,062  |
| MANUFACTURER | IKO    |