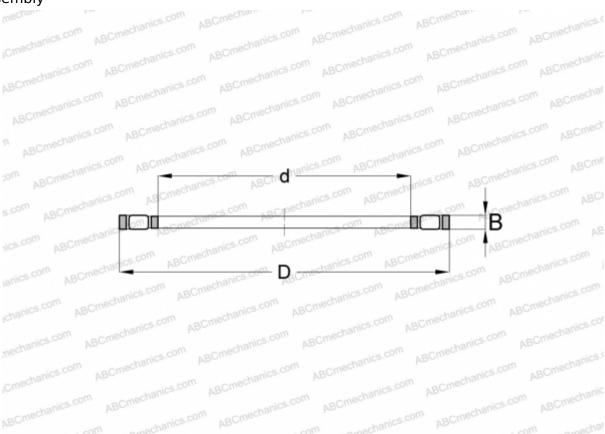

## **DIMENSIONS, MM**

| d            | 50,000 |
|--------------|--------|
| D            | 70,000 |
| В            | 6,000  |
| WEIGHT, KG   | 0,068  |
| MANUFACTURER | IKO    |