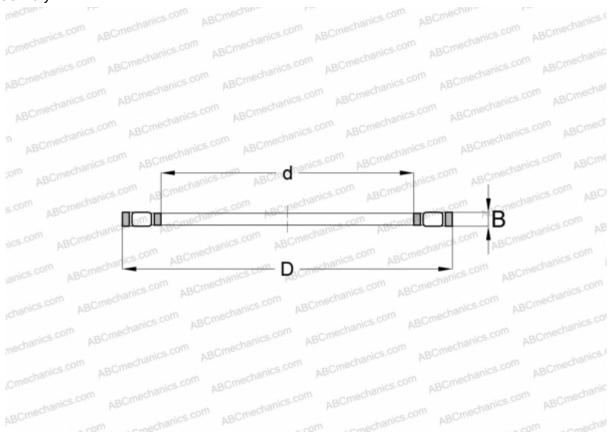

## **DIMENSIONS. MM**

| Difference of the contract of |            |
|-------------------------------------------------------------------------------------------------------------------------------------------------------------------------------------------------------------------------------------------------------------------------------------------------------------------------------------------------------------------------------------------------------------------------------------------------------------------------------------------------------------------------------------------------------------------------------------------------------------------------------------------------------------------------------------------------------------------------------------------------------------------------------------------------------------------------------------------------------------------------------------------------------------------------------------------------------------------------------------------------------------------------------------------------------------------------------------------------------------------------------------------------------------------------------------------------------------------------------------------------------------------------------------------------------------------------------------------------------------------------------------------------------------------------------------------------------------------------------------------------------------------------------------------------------------------------------------------------------------------------------------------------------------------------------------------------------------------------------------------------------------------------------------------------------------------------------------------------------------------------------------------------------------------------------------------------------------------------------------------------------------------------------------------------------------------------------------------------------------------------------|------------|
| d                                                                                                                                                                                                                                                                                                                                                                                                                                                                                                                                                                                                                                                                                                                                                                                                                                                                                                                                                                                                                                                                                                                                                                                                                                                                                                                                                                                                                                                                                                                                                                                                                                                                                                                                                                                                                                                                                                                                                                                                                                                                                                                             | 60,000     |
| D                                                                                                                                                                                                                                                                                                                                                                                                                                                                                                                                                                                                                                                                                                                                                                                                                                                                                                                                                                                                                                                                                                                                                                                                                                                                                                                                                                                                                                                                                                                                                                                                                                                                                                                                                                                                                                                                                                                                                                                                                                                                                                                             | 95,000     |
| В                                                                                                                                                                                                                                                                                                                                                                                                                                                                                                                                                                                                                                                                                                                                                                                                                                                                                                                                                                                                                                                                                                                                                                                                                                                                                                                                                                                                                                                                                                                                                                                                                                                                                                                                                                                                                                                                                                                                                                                                                                                                                                                             | 11,000     |
| WEIGHT, KG                                                                                                                                                                                                                                                                                                                                                                                                                                                                                                                                                                                                                                                                                                                                                                                                                                                                                                                                                                                                                                                                                                                                                                                                                                                                                                                                                                                                                                                                                                                                                                                                                                                                                                                                                                                                                                                                                                                                                                                                                                                                                                                    | 0,176      |
| MANUFACTURER                                                                                                                                                                                                                                                                                                                                                                                                                                                                                                                                                                                                                                                                                                                                                                                                                                                                                                                                                                                                                                                                                                                                                                                                                                                                                                                                                                                                                                                                                                                                                                                                                                                                                                                                                                                                                                                                                                                                                                                                                                                                                                                  | ABC        |
| INTERCHANGE                                                                                                                                                                                                                                                                                                                                                                                                                                                                                                                                                                                                                                                                                                                                                                                                                                                                                                                                                                                                                                                                                                                                                                                                                                                                                                                                                                                                                                                                                                                                                                                                                                                                                                                                                                                                                                                                                                                                                                                                                                                                                                                   |            |
| INA                                                                                                                                                                                                                                                                                                                                                                                                                                                                                                                                                                                                                                                                                                                                                                                                                                                                                                                                                                                                                                                                                                                                                                                                                                                                                                                                                                                                                                                                                                                                                                                                                                                                                                                                                                                                                                                                                                                                                                                                                                                                                                                           | K81212-TV  |
| IKO                                                                                                                                                                                                                                                                                                                                                                                                                                                                                                                                                                                                                                                                                                                                                                                                                                                                                                                                                                                                                                                                                                                                                                                                                                                                                                                                                                                                                                                                                                                                                                                                                                                                                                                                                                                                                                                                                                                                                                                                                                                                                                                           | AZK 609511 |
| SKF                                                                                                                                                                                                                                                                                                                                                                                                                                                                                                                                                                                                                                                                                                                                                                                                                                                                                                                                                                                                                                                                                                                                                                                                                                                                                                                                                                                                                                                                                                                                                                                                                                                                                                                                                                                                                                                                                                                                                                                                                                                                                                                           | K 81212    |