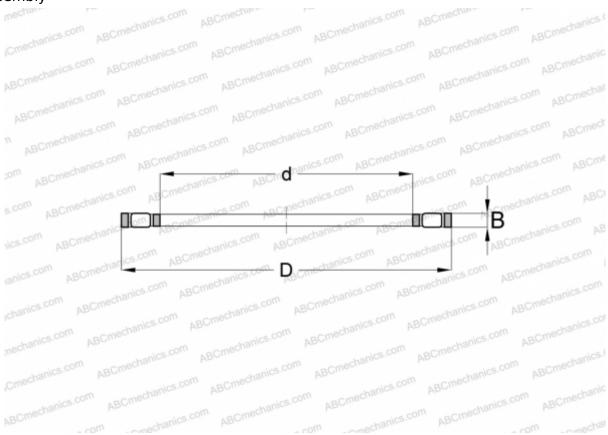

## **DIMENSIONS, MM**

| MANUFACTURER | IKO    |
|--------------|--------|
| WEIGHT, KG   | 0,132  |
| В            | 7,500  |
| D            | 90,000 |
| d            | 65,000 |