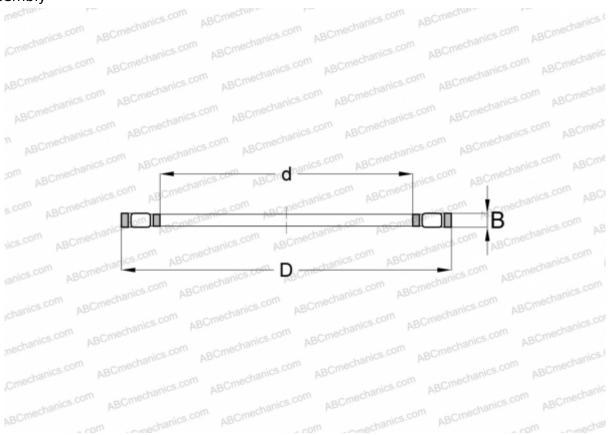

## **DIMENSIONS, MM**

| MANUFACTURER | IKO     |
|--------------|---------|
| WEIGHT, KG   | 0,310   |
| В            | 11,000  |
| D            | 100,000 |
| d            | 65,000  |