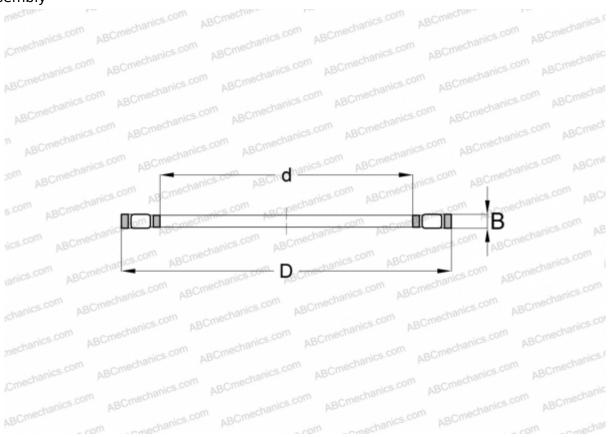

## **DIMENSIONS, MM**

| MANUFACTURER | IKO     |
|--------------|---------|
| WEIGHT, KG   | 0,171   |
| В            | 7,500   |
| D            | 105,000 |
| d            | 80,000  |